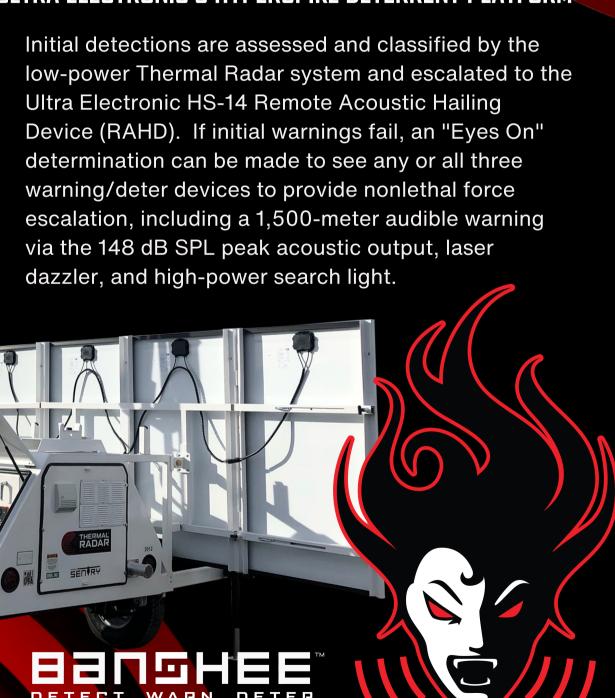

#### DETECT

Thermal Radar's unique, patented, low-power, continuous 360° detection system is the workhorse of the system. This device provides 24/7 blanket thermal coverage for the protected area, assessing and classifying intruders as they breach the perimeter.

#### **SEARCH AND SEE ALL THREATS**

- 360° thermal panoramic camera providing human detection to 500m and vehicle detection to 1000m for accurate targeting in complete darkness
- Thermal camera is separate from the HD assessment camera, providing continual situational awareness
- Sensor configurations:
  - 12 μm pitch Vanadium Oxide (VOx) uncooled detectors
  - o 640x512 resolution
  - Thermal Optics from 8.7mm to 18mm

#### WARN

Intrusions are provided an initial notice from the powerful HyperSpike platform, which can send preprogrammed combinations of light, laser, and audible warnings based on thermal detections of intruders within the perimeter.

#### DETER

The HyperSpike platform allows an operator to escalate the nonlethal force by directing any of the installed devices with a touch of a button - whether onsite or remote. A ruggedized pan-tilt positioner allows directional operation of the HD camera, the 12,000,000 candlepower spotlight, the highpower 148 dB acoustic element, and the optional laser dazzler.